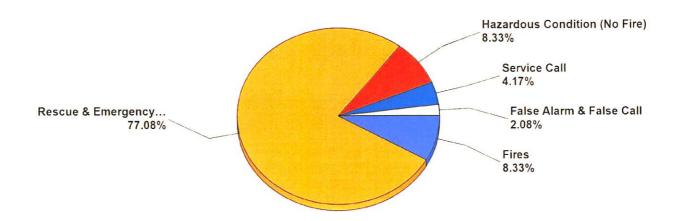

### Breakdown by Major Incident Types for Date Range

Zone(s): All Zones | Start Date: 09/01/2024 | End Date: 09/30/2024

| MAJOR INCIDENT TYPE                |       | # INCIDENTS | % of TOTAL |
|------------------------------------|-------|-------------|------------|
| Fires                              |       | 4           | 8.33%      |
| Rescue & Emergency Medical Service |       | 37          | 77.08%     |
| Hazardous Condition (No Fire)      |       | 4           | 8.33%      |
| Service Call                       |       | 2           | 4.17%      |
| False Alarm & False Call           |       | 1           | 2.08%      |
|                                    | TOTAL | 48          | 100%       |