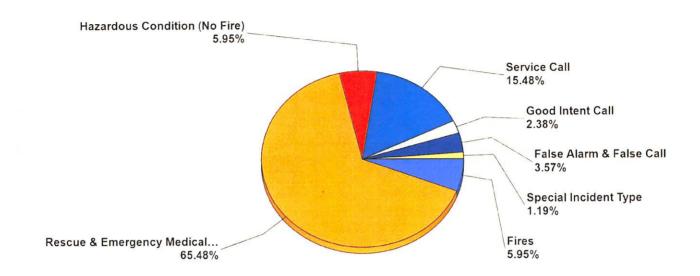

| MAJOR INCIDENT TYPE                | # INCIDENTS | % of TOTAL |
|------------------------------------|-------------|------------|
| Fires                              | 5           | 5.95%      |
| Rescue & Emergency Medical Service | 55          | 65.48%     |
| Hazardous Condition (No Fire)      | 5           | 5.95%      |
| Service Call                       | 13          | 15.48%     |
| Good Intent Call                   | 2           | 2.38%      |
| False Alarm & False Call           | 3           | 3.57%      |
| Special Incident Type              | 1           | 1.19%      |
| TOTAL                              | 84          | 100%       |