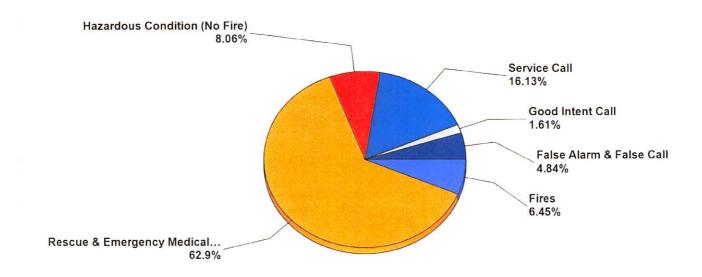

### Breakdown by Major Incident Types for Date Range

Zone(s): All Zones | Start Date: 10/01/2024 | End Date: 10/31/2024

| MAJOR INCIDENT TYPE                | # INCIDENTS | % of TOTAL |
|------------------------------------|-------------|------------|
| Fires                              | 4           | 6.45%      |
| Rescue & Emergency Medical Service | 39          | 62.9%      |
| Hazardous Condition (No Fire)      | 5           | 8.06%      |
| Service Call                       | 10          | 16.13%     |
| Good Intent Call                   | 1           | 1.61%      |
| False Alarm & False Call           | 3           | 4.84%      |
| TOTAL                              | 62          | 100%       |