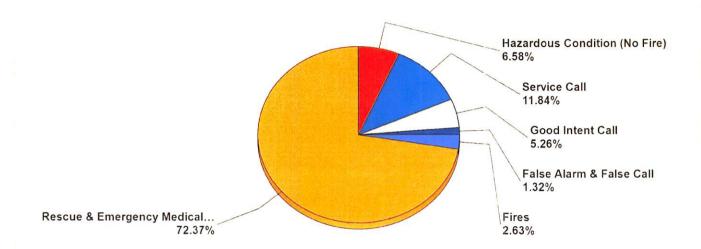

# **Copperopolis Fire Protection District**

Copperopolis. CA

This report was generated on 3/6/2025 10:04:19 AM

Breakdown by Major Incident Types for Date Range

Zone(s): All Zones | Start Date: 02/01/2025 | End Date: 02/28/2025

| MAJOR INCIDENT TYPE                | # INCIDENTS | % of TOTAL |
|------------------------------------|-------------|------------|
| Fires                              | 2           | 2.63%      |
| Rescue & Emergency Medical Service | 55          | 72.37%     |
| Hazardous Condition (No Fire)      | 5           | 6.58%      |
| Service Call                       | 9           | 11.84%     |
| Good Intent Call                   | 4           | 5.26%      |
| False Alarm & False Call           | 1           | 1.32%      |
| TOTAL                              | 76          | 100%       |